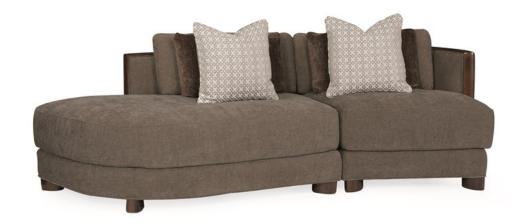

## **COMMODORE SECTIONAL 8**

m020-417-sec8-a

**COLLECTION:** Modern Streamline Upholstery

**DIMENSIONS:** 92.5W x 38.5D x 26.5H

The classic, low-profile sectional gets a streamlined update in our versatile Commodore sectional. Dark Bourbon Glazed wood runs along the top rail and down the sides of this piece that gently curve around your back on the ends. This fully upholstered piece showcases a weathered espresso brushed slub knit fabric that complements the wooden details. Adding to this piece's comfort are loose back cushions and plush pillows. Contrasting throw pillows in dark espresso chenille and a light, sateen geometric woven fabric add a dash of elegance. Low conical feet complete this sectional that is perfect for lounging and entertaining.

**CONSTRUCTION:** LC1: 39.75W x 37D x 26.5H, Seat Width 30.5". | RH1: 57W x 40D x 26.5H, Seat Width 57". | Plush poly foam cushon. | No sag seat. | Feather down pillows.

FINISH:

Body Fabric: 2542-70CC, Front Boxed Cushions 2543-78CC

Pillow Fabric: 2-18" x 18" Pillows 8218-79CC