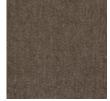

**CONSTRUCTION:** LC1: 39.75W x 37D x 26.5H, Seat Width 30.5". | RH1: 57W x 40D x 26.5H, Seat Width 57". | Plush poly foam cushon. | No sag seat. | Feather down pillows.

FINISH:

Body Fabric: 2542-70CC, Front Boxed Cushions 2543-78CC