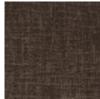

profile sectional gets a streamlined update in our versatile Commodore sectional. Dark Bourbon Glazed wood runs along the top rail and down the sides of this piece that gently curve around your back on the ends. This fully upholstered piece showcases a weathered espresso brushed slub knit fabric that complements the wooden details. Adding to this piece's comfort are loose back cushions and plush pillows. Contrasting throw pillows in dark espresso chenille and a light, sateen geometric woven fabric add a dash of elegance. Low conical feet complete this sectional that is perfect for lounging and entertaining.

**CONSTRUCTION:** LC1: 39.75W x 37D x 26.5H, Seat Width 30.5". | RH1: 57W x 40D x 26.5H, Seat Width 57". | Plush poly foam cushon. | No sag seat. | Feather down pillows.

FINISH:







Body Fabric: 2542-70CC, Front Boxed Cushions 2543-78CC



Pillow Fabric: 2-18" x 18" Pillows 8218-79CC