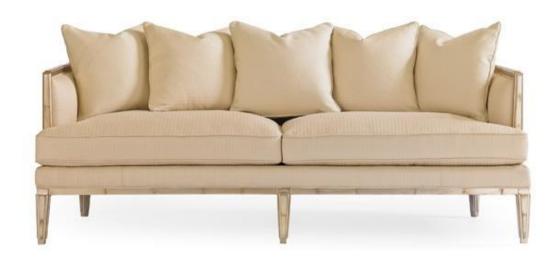

### THE BEE'S KNEES

uph-sofwoo-48a

**COLLECTION:** CARACOLE UPHOLSTERY

**DIMENSIONS:** 75W x 36D x 31.75H

\*AVAILABLE IN CARACOLE COUTURE CUSTOM UPHOLSTERY PROGRAM\* Join in the buzz created for this casually glamorous sofa. The Bee's Knees, one of our best selling chair frames, is now available in a sofa! The Bee's Knees defining feature is a hand-carved lattice frame finished in a shimmery Caramel Leaf. Upholstered in a tone-on-tone textured honeycomb fabric. As comfortable as it is versatile, five decorative pillows give this tailored sofa a relaxed feel. This sofa begs to be the center of attention and is at its best when floated in a room.

**CONSTRUCTION:** Spring down cushion. | Feather down pillows.