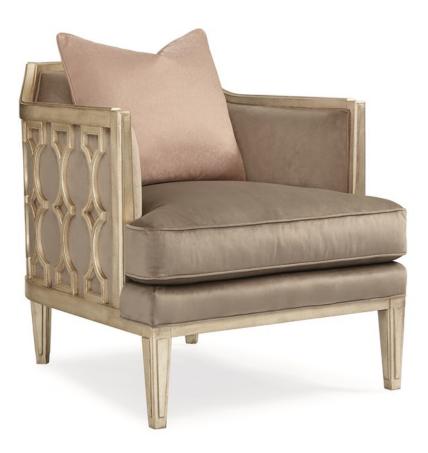

## THE BEE'S KNEES

uph-chawoo-29t

**COLLECTION:** Caracole Upholstery

**DIMENSIONS:** 28.25W x 35.5D x 31.5H

\*AVAILABLE IN CARACOLE COUTURE CUSTOM UPHOLSTERY PROGRAM\* One of our best-selling chairs, this beauty is sure to create some buzz amongst your friends! The defining feature of this chair is a hand-carved lattice frame finished in a shimmery Burnished Silver Leaf. Be sure to give this chair center stage and float in pairs to enhance any room. Whether it's in the living room, bedroom, hallway or den, this gem is an eye-catcher from all angles.

**CONSTRUCTION:** Spring down cushion. | Feather down pillow.

## FINISH:

Burnished\_Silver\_Leaf

## FABRIC:

Body Fabric: 2467-71CC

Pillow Fabric: 1 -20" x 20" Pillow 3105-15CC