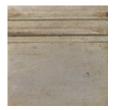

## caracole



## THE BEE'S KNEES

uph-chawoo-29t

**COLLECTION:** Caracole Upholstery

**DIMENSIONS:** 28.25W x 35.5D x 31.5H

\*AVAILABLE IN CARACOLE COUTURE CUSTOM UPHOLSTERY PROGRAM\* One of our best-selling chairs, this beauty is sure to create some buzz amongst your friends! The defining feature of this chair is a hand-carved lattice frame finished in a shimmery Burnished Silver Leaf. Be sure to give this chair center stage and float in pairs to enhance any room. Whether it's in the living room, bedroom, hallway or den, this gem is an eye-catcher from all angles.

**CONSTRUCTION:** Spring down cushion. | Feather down pillow.

## FINISH:



Burnished\_Silver\_Leaf

## FABRIC:





Body Fabric: 2467-71CC

Pillow Fabric: 1 -20" x 20" Pillow 3105-15CC