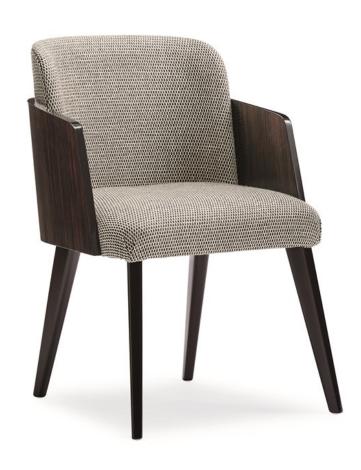

## THE OLAV DINING CHAIR

sig-418-271

**COLLECTION:** Signature Urban

**DIMENSIONS:** 23.5W x 24D x 34H

Neo-classical design elements give this distinctive chair a modern feeling while evoking a 1970s aesthetic. The angular legs are finished in a timeless Modern Walnut while a shapely barrel back is wrapped in Ebony Macassar. Designed to soften and balance the straight lines of classic dining room tables, this chic chair is nothing short of transformative. Its design features upholstery extending above its curved wooden back that offers visual interest and a hint of its exceptional comfort. The interior is upholstered in a soft, woven design featuring a retroinspired charcoal and cream grid pattern. A masterful combination of contemporary European styling and timeless finishes make this chair the epitome of understated elegance.