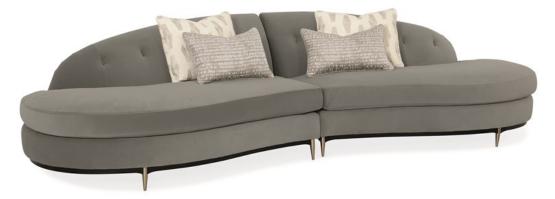

## THREE'S COMPANY

uph-418-sec1-a

**COLLECTION:** Caracole Upholstery

DIMENSIONS: 128W x 48D x 32.5H

This regal sectional makes a dramatic showpiece that emanates glamour. Upholstered in a shadow grey velvet, its curved profile is complemented by sumptuous comfort. Reflecting the gracious elegance of the Hollywood Regency era, it features a shapely back button-tufted with vertical, cuff link-inspired gold metal bars. Its lower edge and outer arms are trimmed in Almost Black while its metal tapered feet are finished in Champagne Gold. Artful from edge to edge, this statement piece creates drama wherever it goes.

**CONSTRUCTION:** Springdown cushion. | 8-Way hand tied seat. | Feather down pillows.