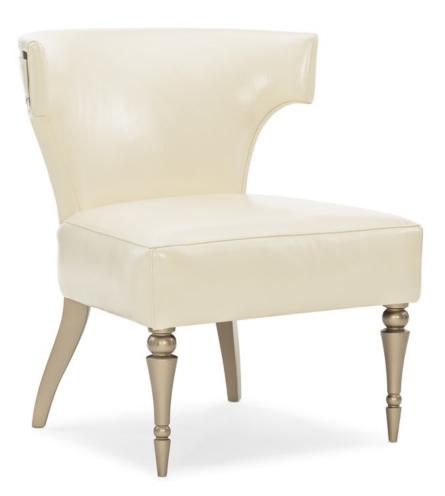

## WHO WOOD FIGURE?

uph-419-039-a

**COLLECTION:** Caracole Upholstery

**DIMENSIONS:** 27.5W x 27.75D x 31.5H

Express yourself and make your home a celebration of style with this handsome leather slipper chair. Its Klismos-inspired silhouette is freshly updated with a sumptuously soft leather cover and Neutral Metallic finish on its painted wood trim. Delicately shaped yet comfortable for all, it's a signature piece perfect for making your space uniquely your own.

**CONSTRUCTION:** Plush poly foam cushion. | 8-Way hand tied seat.