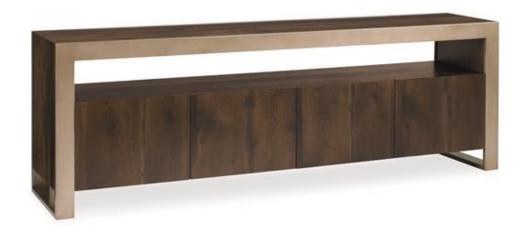

## KEY COMPONENTS

ats-media-001

**COLLECTION:** Modern Artisan Occasional

**DIMENSIONS:** 76W x 17D x 25.75H

Endlessly versatile, the Key Components media storage is a modern take on the low-slung silhouettes popular in the 1950's and 60's. The ideal height and proportions for today's flat screen television with open shelf for media components. Matte gold artisan metal wraps the console's exterior with artful twists and turns that form the console's base. Open shelf is illuminated with touchactivated switch. Middle doors open to reveal interior shelf. Convenient, open storage on either side behind right and left doors.

**CONSTRUCTION:** Adjustable shelf behind middle doors:  $35\text{"W} \times 14\text{"D} \times 11.5\text{"H}$  without shelf. | Open area behind doors on end:  $16.75\text{"W} \times 15\text{"D} \times 11.5\text{"H}$ . | Open area at top:  $70\text{"W} \times 15.25\text{"D} \times 6\text{"H}$ .

## FINISH:

Dark Fumed Artisan Metal Oak