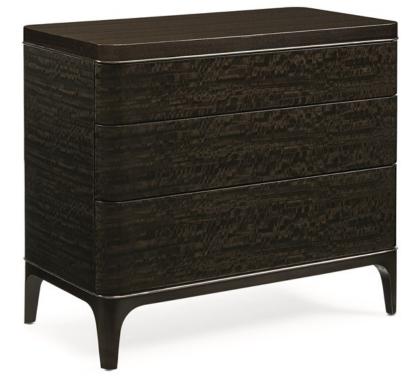

## THE SIMPATICO NIGHTSTAND

sig-017-062

**COLLECTION:** Signature Simpatico

DIMENSIONS: 34W x 18D x 29.5H

Drawing inspiration from sinuous Italian silhouettes from the mid-century, The Simpatico Nightstand is crafted from select, highly-figured, eucalyptus veneers finished in our rich, high-sheen Nightfall. Unfettered by extraneous hardware, its sleek lines and dark presence are further enhanced by a bead of Deep Bronze metal that encircles its top. A sculptural base molded from stainless steel is plated in Deep Bronze and the chest rests atop refined, trapezoidal feet. A luxury detail, this piece is finished on all four sides making it an ideal choice for floating in a room. Drawer interiors are fully upholstered in luscious champagne hued velvet. Available in two widths, 34 inches and 40 inches.