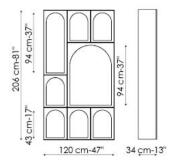

Combinazione - Combination 4

Combinazione - Combination 5

Combinazione - Combination 6

Panca - bench

Porta tv - Tv stand