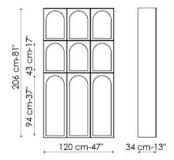

FRAME:

mat lacquered wood

Front: white

Side and inside: anthracite grey

Shelf: anthracite grey

Combinazione - Combination 1

Combinazione - Combination 2

Combinazione - Combination 3