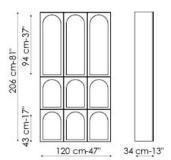

FRAME:

mat lacquered wood

Front: white

Side and inside: anthracite grey

Shelf: anthracite grey

Combinazione - Combination 1

Combinazione - Combination 2

Combinazione - Combination 3