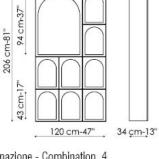

Combinazione - Combination 4

Combinazione - Combination 5

Combinazione - Combination 6

Panca - bench

Porta tv - Tv stand