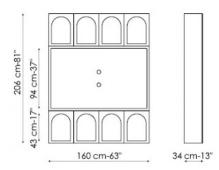

## Cabinet de Curiosité

Fabrice Berrux

Cabinet de Curiosité consists of different modules, which can be mixed and matched freely to achieve the desired configuration. Every module consists of a façade and a variable number of windows and niches intended to house, organise and highlight books, ornaments and all sorts of objects.

FRAME:

mat lacquered wood

Front: white

Side and inside: anthracite grey

Shelf: anthracite grey

Combinazione - Combination 1

Combinazione - Combination 2

Combinazione - Combination 3