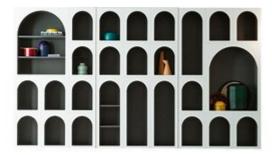

## Cabinet de Curiosité

Fabrice Berrux

Cabinet de Curiosité consists of different modules, which can be mixed and matched freely to achieve the desired configuration. Every module consists of a façade and a variable number of windows and niches intended to house, organise and highlight books, ornaments and all sorts of objects.