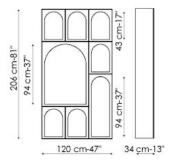

Combinazione - Combination 4

Combinazione - Combination 5

Combinazione - Combination 6

Panca - bench

Porta tv - Tv stand