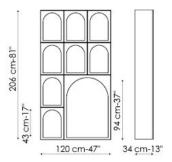

FRAME:

mat lacquered wood

Front: white

Side and inside: anthracite grey

Shelf: anthracite grey

Combinazione - Combination 1

Combinazione - Combination 2

Combinazione - Combination 3

Combinazione - Combination 4

Combinazione - Combination 5

Combinazione - Combination 6

Panca - bench

Porta tv - Tv stand