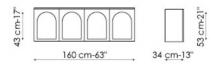

Combinazione - Combination 4

Combinazione - Combination 5

Combinazione - Combination 6

Panca - bench

Porta tv - Tv stand