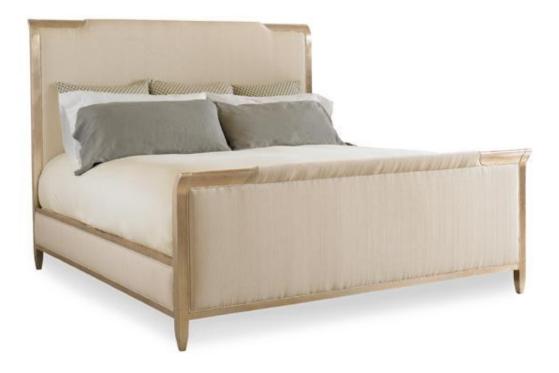

# NITE IN SHINING ARMOR - KING

con-kinbed-008

# **COLLECTION:** Caracole Classic

#### **AVAILABLE AS:**

King California King Queen

DIMENSIONS: 80.75W x 92D x 66.5H

\*AVAILABLE IN CARACOLE COUTURE CUSTOM UPHOLSTERY PROGRAM\* An elegant wood frame in an aged leaf finish reminiscent of old silver and inspired by a Parisian antique. The fabric insets feature a small ribbed weave of off-white and light oyster coloration.

**CONSTRUCTION:** Footboard height: 31". | Floor to bottom of side rail: 5.75". | Floor to top of side rail: 15.5". | Mattress opening: 78"W x 82"L.

### FINISH:

Pompeii