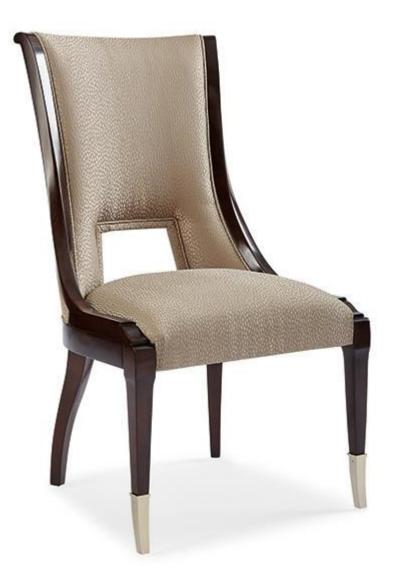

#### DIMENSIONS: 22.5W x 25D x 39.5H

This substantial dining chair is completely sophisticated. A narrow, wood side rail twists as it ascends from the seat making this uniquely sculpted chair, not an arm chair or a side chair but both. Our Espresso Bean finish is paired with a gorgeous tone-on-tone upholstery fabric in a taupe woven that offers just a little shimmer. A rectangular cut out in the chair's lower back adds interest to the chair's contemporary silhouette. Front legs are elegantly finished with elongated Gold Bullion metal ferrules.

#### FINISH:

Espresso Bean

Gold Bullion

### FABRIC:

Fabric: 8136-46CC