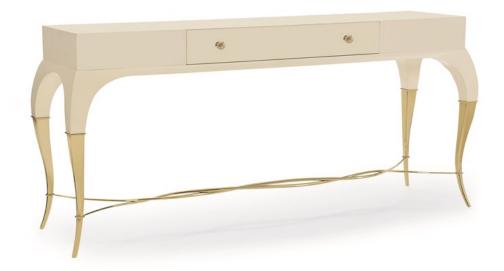

## THE PARISIAN CONSOLE

sig-416-443

**COLLECTION:** Signature Debut

**DIMENSIONS:** 71W x 19D x 32.5H

The standout cabriole legs on this 71-inch console make a memorable Frenchinspired statement. Finished in Crème De La Crème, the curvy legs look like they are wearing brilliant gold boots that are joined by the collection's defining Majestic Gold ribbon stretcher. One drawer is dressed with a brilliant round quilted gold knob. This graceful console will make a stylish statement in a hallway or behind a sofa.

**CONSTRUCTION:** Drawer: 32"W x 13.25"D x 1.75"H.