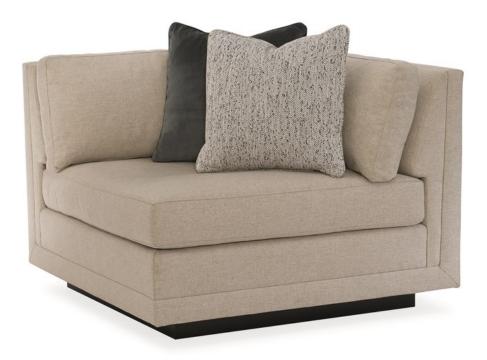

## **FUSION CORNER UNIT**

m050-017-cr1-a

**COLLECTION:** Modern Fusion Upholstery

#### **DIMENSIONS:** 39W x 39D x 28.25H

Casually elegant, this fully upholstered corner unit is designed to work with the armless chair to create any configuration you need for your living space. Its versatile design lets it work as a right-arm, left-arm or corner piece. Perfectly sized and deeply comfortable, it's tailored to perfection in a neutral, menswear-inspired look with a textured tweed pattern that's touchably soft. Contrasting accent pillows add additional style, fashioned in a deep gunmetal grey velvet and a contemporary styled black and white herringbone stitch. A cut-out boxing design around the outside back and a recessed wood plinth base in Simply Black complete this piece distinctive aesthetic style.

**CONSTRUCTION:** Blendown cushion. | No sag seat. | Feather down pillows.

### FABRIC:

Body Fabric: 2573-71CC

Pillow Fabric: 1-19" x 19" Pillow 2565-55CC

1-18" x 18" Pillow 8262-95CC