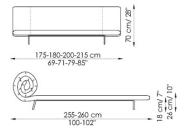

## FEET:

matt white painted metal matt anthracite grey painted metal matt dove grey painted metal

Bed bases available for this double bed:

154x205 cm / 61x81"

160x200 cm / 63x79"

180x200 cm / 71x79"

194x205 cm / 16x81"