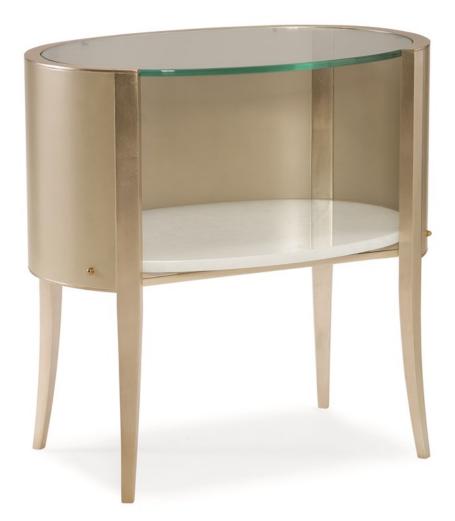

## A BRIGHT IDEA

con-opnsto-005

**COLLECTION:** Caracole Classic

**DIMENSIONS:** 28W x 18.25D x 28H

Create a fresh, modern attitude in your home by bringing in a new geometric shape. Oval is all the rage! A Bright Idea is a small-scale, cleverly designed oval table that would make a wistful petite nightstand or a swoon-worthy side table

between two chairs. Finished in our pretty Pearl with Oracle silver leaf highlighting the oval shape of the top. It has a glass top affording a view into its chicly illuminated open interior. A soft light is cast upwards through the table's lower shelf which is a stunning piece of stacked white glass.

**CONSTRUCTION:** Open area: 25.5W x 14D x 12.5H.