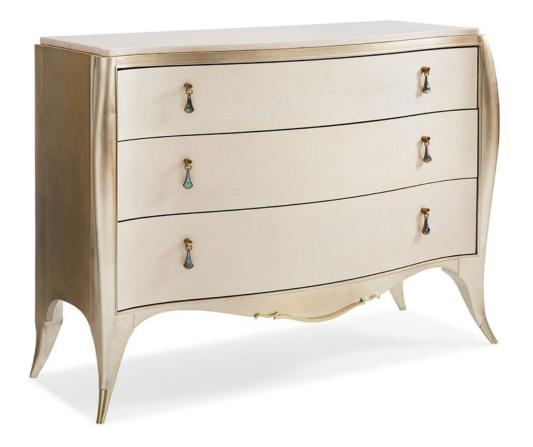

## **FAUX RAY ME**

cla-018-051

**COLLECTION:** Caracole Classic

**DIMENSIONS:** 52W x 19D x 36H

Offering a glamourous take on a classic silhouette, this exquisite three-drawer chest features an unforgettable shagreen-patterned laminate in French Pearl on its drawer fronts. Unique hardware plated in Champagne Gold with Mother of Pearl inlay adds an element of fashion while its shapely contours and curved legs are highlighted by an eye-catching Golden Blonde Leaf finish. At the bottom of its top drawer you'll find an Art Deco inspired silkscreen pattern. Its drawer interiors are finished in Warm Reflections while Champagne Gold metal-plated ferrules add a touch of bling to its feet.

**CONSTRUCTION:** Top Drawer 44.5 x 12.75/15.25 x 5 | Middle Drawer 44.5 x 12.75/15.25 x 5.75 | Bottom Drawer 44.5 x 12.75/15.25 x 6.75 | Floor clearance

## FINISH:

Golden Blonde French Pearl Leaf