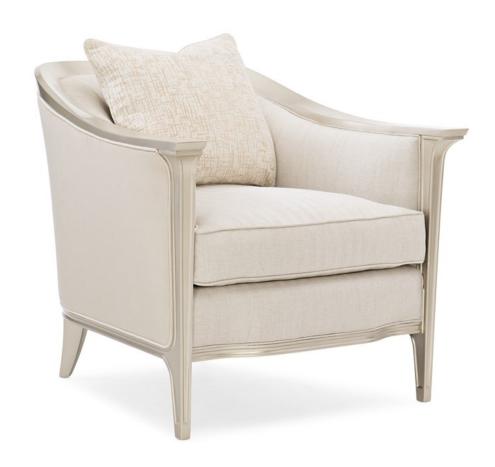

## **EAVES DROP**

uph-419-132-a

**COLLECTION:** Caracole Upholstery

**DIMENSIONS:** 32.5W x 36.5D x 30.75H

When it's time for a refresh or a little something new, this luxurious chair is just the thing. Featuring all the right curves, its refined silhouette is accentuated with a painted wood frame highlighted in a Metallic Soft Silver. A clean line of sparkling silver surrounds the herringbone-patterned upholstery and a wrap of creamy velvet along the outside back. An elegant custom accent pillow adds the finishing touch to this chic seat.

**CONSTRUCTION:** Spring down cushion. | 8-Way hand tied seat. | Feather down pillow

## FINISH:

Soft\_Silver\_Paint

## **FABRIC:**

Body Fabric: Inside, Seat Cushion, Front Rail 2697-74CC, Outside Arm and Outside Back 2560-34CC-P