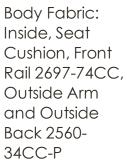

## **FABRIC:**

3-21" x 21" Pillows 2560-34CC-P with front embroidery

2-19" x 19" Pillows 4100-41CC