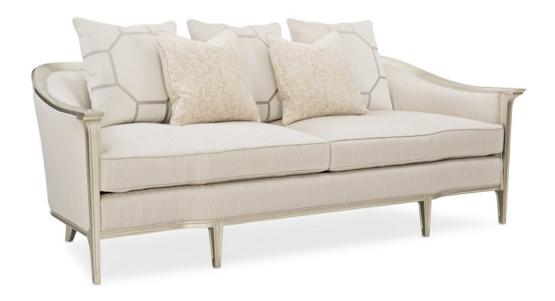

## **EAVES DROP**

uph-419-111-a

**COLLECTION:** CARACOLE UPHOLSTERY

**DIMENSIONS:** 88W x 36.25D x 31.25H

If you're longing to refresh a room or give it a little something new, this luxurious sofa is just the thing. Featuring all the right curves, its refined silhouette is accentuated with a painted wood frame highlighted in a Metallic Soft Silver. A clean line of sparkling silver surrounds the herringbone-patterned upholstery and a wrap of creamy velvet along the outside back. Five elegant custom accent pillows in soft neutrals with embroidered highlights add a finishing touch to this chic ensemble.

**CONSTRUCTION:** Spring down cushion. | 8-Way hand tied seat. | Feather down pillows.