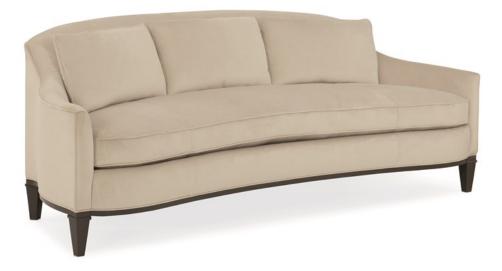

## COMFORT AND JOY

uph-016-0110-a

**COLLECTION:** CARACOLE UPHOLSTERY

DIMENSIONS: 86W x 36D x 32H

This sweeping cabriolet sofa is renowned for its softness and curvaceous appeal. Its lines are uncluttered as its back flows in a single sinuous line to lower outstretched arms. Opulent buff velvet enrobes the frame, single bench cushion and three rectangular throw pillows. The piece rests on a Seal Skin-painted frame with square tapered feet.

**CONSTRUCTION:** Spring down cushion. | 8-way hand tied seat. | Feather down pillows.