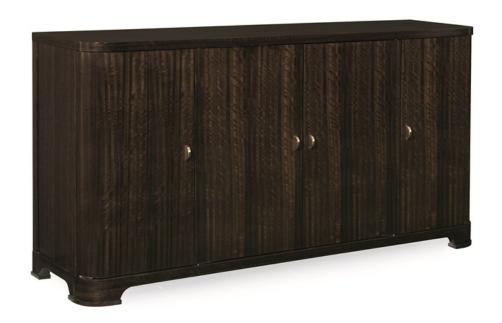

## STREAMLINE CREDENZA

m022-417-211

**COLLECTION:** Modern Streamline Dining Room

**DIMENSIONS:** 68W x 18.75D x 35H

This modern interpretation on a retro credenza is just the ticket. Generously sized, the case has a sleek, commanding presence with its fumed figured eucalyptus exterior that is finished in Aged Bourbon with a high sheen. The interior is finished in a silky Dark Chocolate paint. Behind the center doors is a large tray drawer with a silver storage insert and one adjustable shelf. At each end are storage areas, each with two adjustable shelves. Contemporized bracket feet complete the piece.