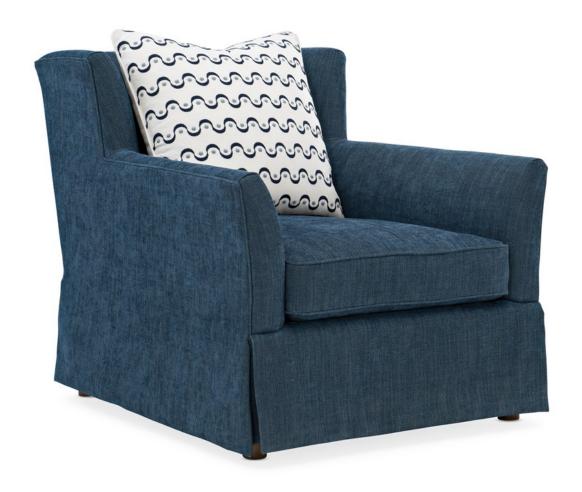

## JUST COASTING

uph-419-0311-a

**COLLECTION:** Caracole Upholstery

**DIMENSIONS:** 33W x 40D x 33H

Flawless from every angle, this inviting upholstered chair exudes casual coastal elegance. Fashioned in a sea-inspired shade of blue, it features a sabre arm paired with a dressmaker's skirt. A plush companion accent pillow helps create a plush respite that's both stylish and comfy. You'll find it's nearly impossible to get up once you sit back, relax and enjoy the view.

CONSTRUCTION: Spring down cushion. | No sag seat. | Feather down pillow.

## **FABRIC:**

Body Fabric: 2709-10CC: Pillow Fabric: 1-22" x 22" Pillow Front 8342-12CC, Back and Welt 2709-88CC