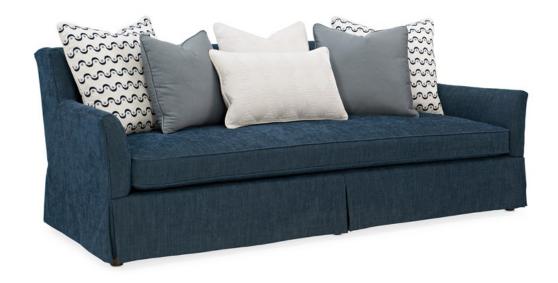

## JUST COASTING

uph-419-013-a

**COLLECTION:** CARACOLE UPHOLSTERY

**DIMENSIONS:** 89.5W x 40D x 33H

Flawless from every angle, this inviting sofa exudes casual coastal elegance. Fashioned in a sea-inspired shade of blue, it features a sabre arm paired with a bench cushion and dressmaker's skirt. An artful array of accent pillows in sumptuous fabrics and textures creates a plush respite that's both stylish and comfy. You'll find it's nearly impossible to get up once you sit back and relax.

**CONSTRUCTION:** Spring down cushion. | No sag seat. | Feather down pillows.