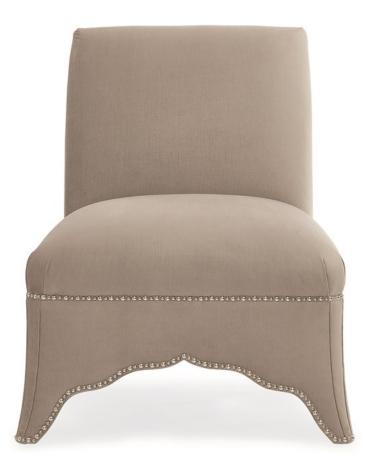

# LADY SLIPPER

uph-418-031-a

#### DIMENSIONS: 28W x 32.25D x 33.5H

Exquisitely graceful and subtly feminine, this well-dressed slipper chair always elicits a smile. Upholstered in a luxe plum grey fabric, it boasts an unexpected scalloped detail inset along its outside back. This stylish inset feature is upholstered in a striped tri-tone velvet and adds one-of-a-kind character. Perfectly proportioned to fit nearly any space, it also wears a band of nailhead trim that artfully outlines its shapely base and seat cushion.

**CONSTRUCTION:** Plush poly foam cushion. | 8-Way hand tied seat.