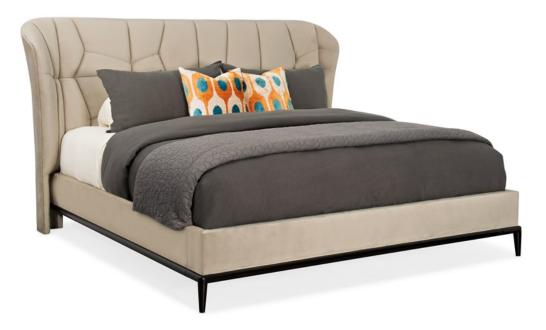

## **VECTOR UPH BED - KING**

m103-419-121

#### **COLLECTION:** Modern Edge Bedroom

#### **AVAILABLE AS:**

Queen California King King

#### **DIMENSIONS:** 96.5W x 86D x 55H

Uncommonly stunning, this upholstered statement bed is like no other. Its bold design offers a refreshing interpretation of the wing bed and takes it to new heights with a sophisticated silhouette and custom geometric quilting. Designed for purveyors of style, its uniquely stitched headboard features wings that envelop the upholstered side rails for an uninterrupted profile in style. Outlined with wood trim molding and elegant wood legs finished in Eclipse, this distinctive bed brings stunning beauty to a space and captures the essence of modern styling.

**CONSTRUCTION:** Headboard height: 55". | Footboard and siderail height: 15". | Footboard width: 67.750" | Floor to bottom of footboard and siderail:

5.500". | Mattress opening: 78" x 82".