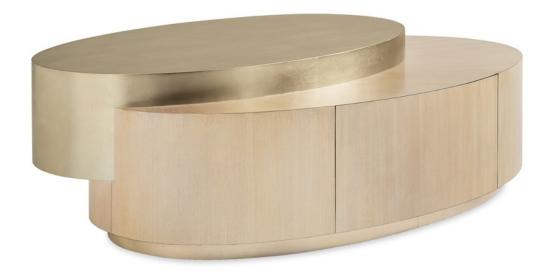

## **LEVEL UP**

cla-018-404

**COLLECTION:** Caracole Classic

**DIMENSIONS:** 57W x 36D x 17.25H

Get ready for double the design appeal with this eye-catching cocktail table. Boasting a masterful blend of mixed materials, it features two intersecting oval shapes. A Golden Blonde Leaf finish highlights the oval of its upper platform while Koto veneers finished in Winter Wheat distinguish its lower oval. The luster of Warm Reflections adds a finishing touch to its base and an integrated soft-close drawer provides storage. Its flowing shape allows the eye to rest and creates an effortlessly elegant statement piece.

**CONSTRUCTION:** Drawer 21.75 x 15.75/17 x 7.5 |

FINISH:

Winter Wheat

Golden Blonde Leaf Warm Reflections