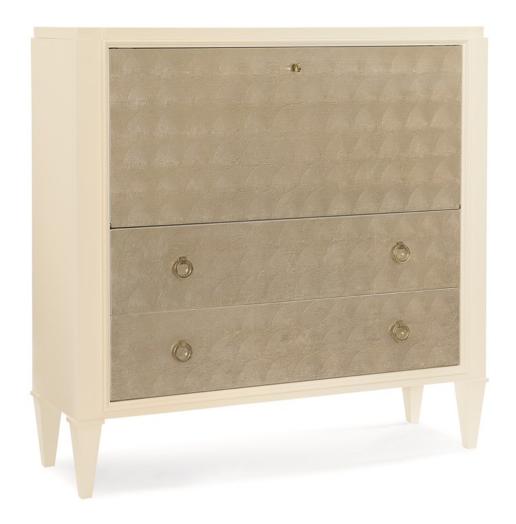

## **AROUND IN CIRCLES**

cla-418-231

**COLLECTION:** Caracole Classic

**DIMENSIONS:** 50W x 17D x 50H

Inspired in every way, this designer favorite captures the essence of form and function. Its exceptional exterior is distinguished by an eye-catching textured pattern gracing its front panel and drawer fronts crafted of Golden Blonde Leaf. The stylish secretary features a drop-front work surface with lighted interior workspace plus a storage drawer perfect for keeping papers out of sight and necessities close at hand. An elegantly neutral Ivory Paint finish encompasses the

case's exterior and highlights its interior. It's a refreshing solution for wherever you need more storage and style.

CONSTRUCTION: Leg height: 8.500".

## FINISH:

Golden Blonde Ivory Leaf