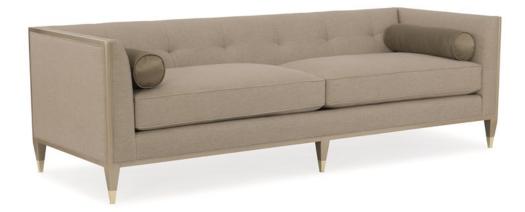

## SOFT LANDING

uph-016-014-a

**COLLECTION:** CARACOLE UPHOLSTERY

#### DIMENSIONS: 89W x 32D x 27H

This smart sofa has a streamlined rectangular frame in Taupe Paint that completely surrounds this dapper piece. Its mid-Century modern appeal has been updated with a low European profile, pristine tailoring and modern pyramidal feet with Whisper of Gold ferrules. Completely upholstered in a light fawn tweed, the in-back has blind tufting. There are two seat cushions and two contrasting satin bolsters in dark fawn.

**CONSTRUCTION:** Blendown supreme cushion. | 8-way hand tied seat. | Fiber filled bolsters.