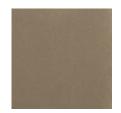

# caracole



## SOFT LANDING

uph-016-014-a

**COLLECTION:** CARACOLE UPHOLSTERY

#### DIMENSIONS: 89W x 32D x 27H

This smart sofa has a streamlined rectangular frame in Taupe Paint that completely surrounds this dapper piece. Its mid-Century modern appeal has been updated with a low European profile, pristine tailoring and modern pyramidal feet with Whisper of Gold ferrules. Completely upholstered in a light fawn tweed, the in-back has blind tufting. There are two seat cushions and two contrasting satin bolsters in dark fawn.

**CONSTRUCTION:** Blendown supreme cushion. | 8-way hand tied seat. | Fiber filled bolsters.

#### FINISH:



### FABRIC:



Body Fabric: 2493-71CC



Pillow Fabric: 2-Roll Bolsters 2536-34CC