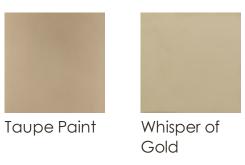

#### DIMENSIONS: 89W x 32D x 27H

This smart sofa has a streamlined rectangular frame in Taupe Paint that completely surrounds this dapper piece. Its mid-Century modern appeal has been updated with a low European profile, pristine tailoring and modern pyramidal feet with Whisper of Gold ferrules. Completely upholstered in a light fawn tweed, the in-back has blind tufting. There are two seat cushions and two contrasting satin bolsters in dark fawn.