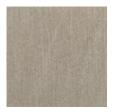

# caracole



## SOFT LANDING

uph-016-014-a

**COLLECTION:** CARACOLE UPHOLSTERY

#### DIMENSIONS: 89W x 32D x 27H

This smart sofa has a streamlined rectangular frame in Taupe Paint that completely surrounds this dapper piece. Its mid-Century modern appeal has been updated with a low European profile, pristine tailoring and modern pyramidal feet with Whisper of Gold ferrules. Completely upholstered in a light fawn tweed, the in-back has blind tufting. There are two seat cushions and two contrasting satin bolsters in dark fawn.

**CONSTRUCTION:** Blendown supreme cushion. | 8-way hand tied seat. | Fiber filled bolsters.

#### FINISH:



### FABRIC:



Body Fabric: 2493-71CC



Pillow Fabric: 2-Roll Bolsters 2536-34CC