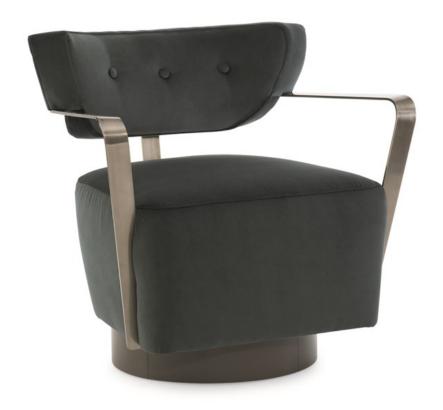

## TAKE TURNS SWIVEL CHAIR

m050-017-231-a

**COLLECTION:** Modern Fusion Upholstery

**DIMENSIONS:** 30W x 29.25D x 30.25H

Anything but boring, this chic swivel chair is full of character. Its tight seat and back are covered in a plush gunmetal grey velvet, and its comfortably curved back is accented with a three-button detail. This chair's modern metal arms feature a Smoked Stainless finish while its base enables 360° of stylish swivel and is finished in Warm Slate.

**CONSTRUCTION:** Plush poly foam cushion. | No sag seat.

FINISH:

Smoked Stainless

## FABRIC:

Body Fabric: 2565-55CC