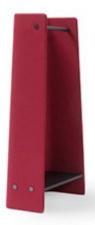

## **Parentesi**

Fabrice Berrux

Parentesi by Fabrice Berrux is a coat stand resembling a niche, a parenthesis that conceals clothes and items in a practical and original way. With its architectural nature, it defines the space keeping it neat and tidy and adding character thanks to its unprecedented design.

Upholstered with fabric, Parentesi stands out for its simple yet uncommon style and is suited to different settings, from the entrance hall, to the bedroom, and even the office.

## **UPHOLSTERY**:

fabric - category: Creta, Samba, St Moritz, Flutter, Ombra, Curmi

TOP AND CLOTHES-HANGER RACK

black eco-leather

## BUTTONS:

mat black painted metal