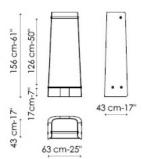

## **BONALDO**

## **Parentesi**

Fabrice Berrux



Parentesi by Fabrice Berrux is a coat stand resembling a niche, a parenthesis that conceals clothes and items in a practical and original way. With its architectural nature, it defines the space keeping it neat and tidy and adding character thanks to its unprecedented design.

Upholstered with fabric, Parentesi stands out for its simple yet uncommon style and is suited to different settings, from the entrance hall, to the bedroom, and even the office.

## **UPHOLSTERY**:

fabric - category: Creta, Samba, St Moritz, Flutter, Ombra, Curmi

TOP AND CLOTHES-HANGER RACK

black eco-leather

## BUTTONS:

mat black painted metal