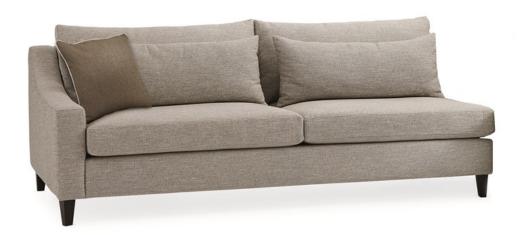

## THE MADISON LAF SOFA

sgu-418-ls1-a

**COLLECTION:** Signature Upholstery

**DIMENSIONS:** 84.75W x 41.75D x 31.75H

Perfect for a metropolitan penthouse or a country estate, this sophisticated sectional offers the ultimate in modern, urban styling. Upholstered in a handsome neutral herringbone linen-blend, it has three loose back cushions and features three back bolster pillows for additional comfort and style. Contrasting accent pillows in a textured Tobacco-hued linen-blend fabric add visual interest. This handsome sectional has an extra-wide chaise that lets you decide its orientation (left or right) and rests upon angular wood feet. Modern, square track arms with

a gentle sloping curve give this sofa a cosmopolitan edge and offer extra resting spots when entertaining large groups.

**CONSTRUCTION:** 8-Way hand fied seat. | Plush poly foam cushion. | Fiber filled pillows.