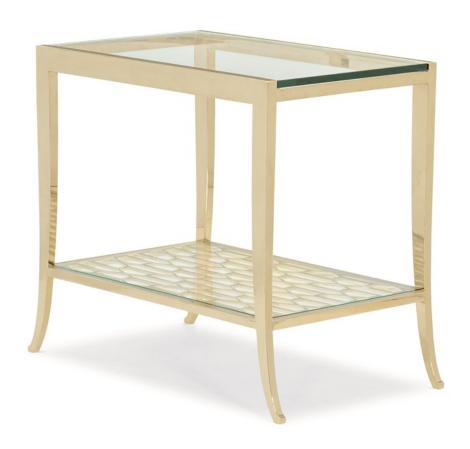

## A PRECISE PATTERN

cla-016-417

**COLLECTION:** CARACOLE CLASSIC

**DIMENSIONS:** 31.5W x 18D x 26H

This end table brings urban architectural details to life. A stretcher of cut metal features an elongated contemporary honeycomb motif suspended between four graceful sabre metal legs – all bathed in highly polished Whisper of Gold. Paired with an ultra-clear glass top with a waterfall effect at each end, this piece pairs well with a comfortable sofa in traditional or modern settings.

**CONSTRUCTION:** Space above shelf: 16.625". | Between shelf and floor: 6.750". | Top size: 28" x 18".