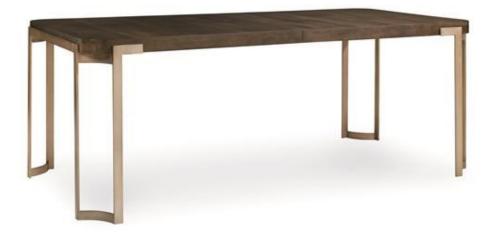

## **ARTISANS DINING TABLE**

ats-dintab-001

**COLLECTION:** Modern Artisan Dining Room

DIMENSIONS: 80W x 42D x 30H

Looks brilliant when set for dinner or naturally beautiful when left spare. Elemental simplicity that evokes a sense of calm and order in the dining room. The inherent natural beauty of the fumed oak and the sculptural quality of the artisan metal base give this simple table its sophistication. Rounded corners soften the profile. Comes with one leaf for expansion.

**CONSTRUCTION:** Floor to bottom of apron: 28". | Distance between legs on end: 30". | Distance between legs without leaves on side: 68".