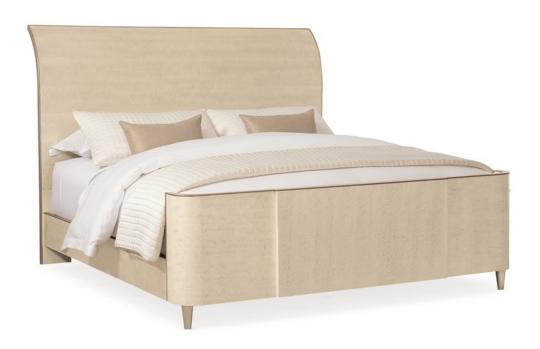

## **KEEP UNDER WRAPS**

cla-418-121

**COLLECTION:** Caracole Classic

**AVAILABLE AS:** 

California King

King Queen

**DIMENSIONS:** 81W x 93D x 60H

Svelte and sophisticated, this dreamy bed has style under wraps. Its shapely silhouette captures the glamour of old Hollywood while ensconcing you in style. Crafted of exotic mottled Anegre veneers, it wears an elegant Platinum Blonde finish trimmed in Golden Shimmer Paint. The subtle modern shaping of the headboard is stylish and supportive while the wraparound footboard takes elegance to new heights. Together, its clean lines and fashionable finishes combine to brilliant effect.

**CONSTRUCTION:** Headboard height: 60". | Footboard height: 26". | Floor to bottom of siderail/footboard: 5". | Bedding support system at lowest setting: 7.500". | Mattress opening: 78"W x 82"L.