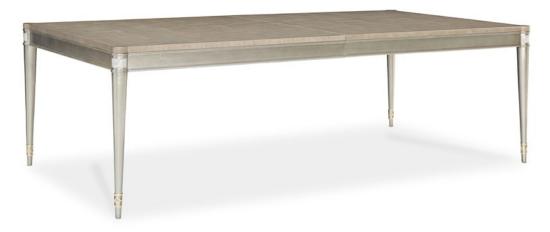

## **GET THE PARTY STARTED**

cla-419-207

**COLLECTION:** Caracole Classic

**DIMENSIONS:** 95.5W x 50.5D x 30H

Pull up a chair and enjoy a signature dining experience with this remarkable table. Every gathering will feel special around its classically elegant profile and softly shimmering surfaces. White Mother of Pearl inlays accents its upper legs while a Moonlit Sand finish highlights the tabletop and Soft Silver Leaf gives its apron and legs their opulent appearance. Metal ferrules in Whisper of Gold provide a finishing touch. Minimal in form, this distinctive dining table features a classic design brought to life with luxe finishes and details that convey a whole new level of luxury.

**CONSTRUCTION:** Leg: 45" - 9'6" W x 26"