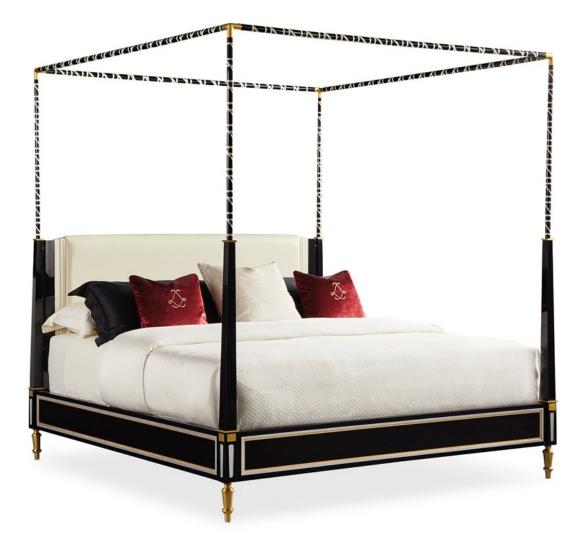

## THE COUTURIER CANOPY BED - KING

sig-419-122

**COLLECTION:** Signature Promethean

### AVAILABLE AS:

King

DIMENSIONS: 82W x 87.5D x 89H

Evoking the regal epoch of France, the Couturier Canopy bed artfully captures the haute couture spirit of Paris. Authentic dressmaker details give this bed its provenance such as the trifold detail on either end of the custom colored crème leather upholstered headboard. The bed's black lacquer canopy and posts have been carved to give the crème leather that gracefully wraps its frame an embossed effect. The footboard is finished in black lacquer with gold and silver leaf accents. Gold knuckles accent the bed's canopy and the bed rests atop gold metal legs. Rendered in a chic black and white palette, this awe-inspiring bed epitomizes the French avant-garde designs envied by the world over.

#### FINISH:

Urban Black

Signature Brass

### FABRIC:

Leather: 9145-34CC