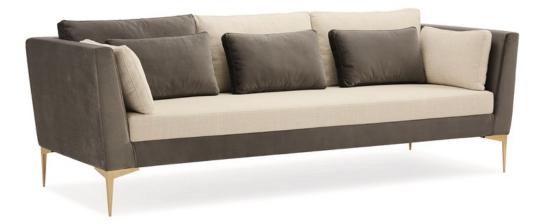

## THE STARDUST SOFA (LARGE)

sgu-418-011-a

**COLLECTION:** Signature Urban

DIMENSIONS: 102W x 36.75D x 29.5H

A distinctively European silhouette is reimagined with Mid-century Modern design elements in this unique sofa. José Leite de Castro's clever asymmetrical pillow arrangement adds a playful detail that challenges the balance of a room to keep things interesting. We love the pleasing contrast in textures of the two upholstery fabrics—decadently soft seal grey velvet paired with a textured natural linen-blend in winter-white. Neatly tailored with a firm bench seat and a curated selection of box bolster pillows, the Stardust Sofa is always ready to welcome guests. Luxe angular brass legs complete this sofa's compelling design story.

**CONSTRUCTION:** Webbed seat. | Plush poly foam cushion.

FINISH:

Urban\_Brass

## FABRIC:

Body Fabric: Frame 2632-70CC, Seat Cushion, 2-Boxed Back Cushions, 2-Boxed Arm Bolsters 2644-87CC, 1-Boxed Back Cushion, 3-Boxed Front Cushions 2632-70CC