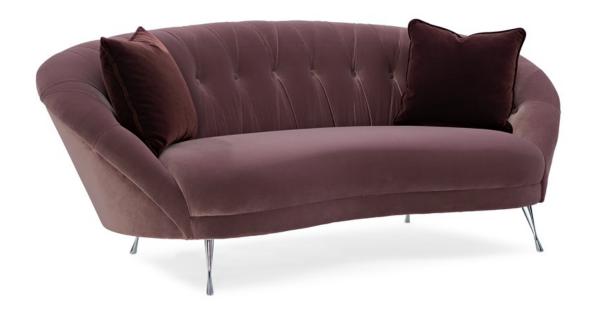

## **CONTOUR SOFA**

m100-419-081-a

**COLLECTION:** MODERN EDGE

**DIMENSIONS:** 81.25W x 40D x 32H

The perfect reflection of elegance with ease, this graceful kidney-shaped sofa pops in amethyst velvet. Fashionable in every way, its arching back has been quilted with distinctive single, elongated tufts that give it visual interest and a lighthearted, playful character. Angled metal legs add a finishing touch to its soft exterior while two coordinating accent pillows complete the look. For purveyors of high style, this jewel is an unmistakably enlightened choice.

**CONSTRUCTION:** Blendown cushion. | No sag seat. | Feather down pillows.

## **FABRIC:**

Body Fabric: Pillow Fabric: 2-2680-18CC 18" x 18" Pillows 2681-21CC