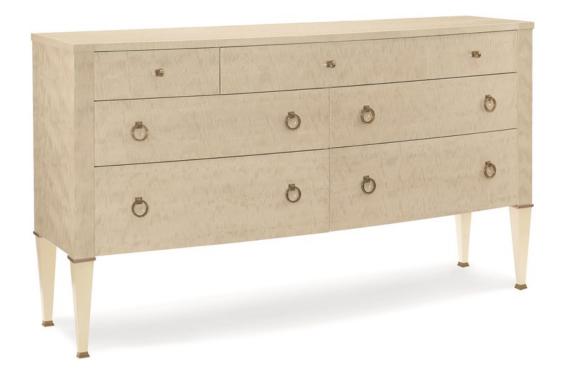

## IN MY DRAWERS

cla-418-011

**COLLECTION:** Caracole Classic

**DIMENSIONS:** 68W x 19D x 38H

Tailored to perfection, this classic case piece elevates storage in every way. Its perfect proportions convey understated glamour while effortlessly adding function to any bedroom. An elegant Platinum Blonde finish highlights its exotic mottled Anegre veneers while adding a delicate sheen to a room's palette. Seven drawers, each finished with an ivory painted interior, ensure that every sock, sweater and scarf has a place of its own.