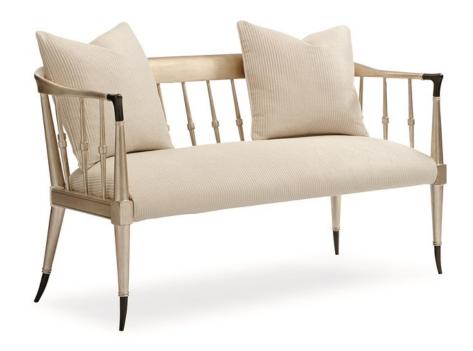

## TWICE AS BEAUTIFUL

uph-017-181-a

**COLLECTION:** CARACOLE UPHOLSTERY

**DIMENSIONS:** 56W x 27.25D x 31H

A statement to be sure, this settee is twice as splendid and twice as stylish as anything you've seen before. Boasting a curved wood frame and back, it features beautifully carved spindles highlighted with an Auric finish. Its upholstered seat is tailored to perfection in elegant shades of cream featuring a textured, ribbon-like stripe. Metal ferrules and knuckles add a finishing touch that conveys modern glamour.

**CONSTRUCTION:** Plush poly foam cushion. | Webbed seat. | Feather down pillows.

FINISH:

Body Fabric: 2566-34CC

Pillow Fabric: 2-20" x 20" Pillows 2566-34CC