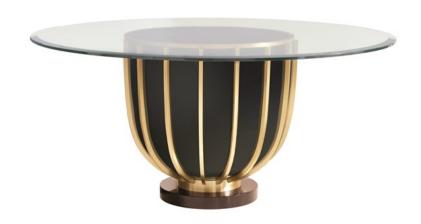

## THE MERIDIEN DINING TABLE

sig-418-205

**COLLECTION:** Signature Urban

**DIMENSIONS:** 63 dia x 29.5H

Designer José Leite de Castro credits his accomplished team of craftsmen for the intricate artistry that has given rise to this bold dining room table. Imparting the presence of a Mid-century Modern sculpture, this beautiful table offers a masterful mix of refined materials—including striking Ebony Macassar, gleaming Urban Black lacquer and Urban Brass. The curvilinear shape of the table's base is painstakingly inset with thick, handcrafted bars of curving solid brass. For a crisp, timeless look its architectural base is crowned with a glass top. Surround this bold table with the soft curves of our Olav Dining Chairs and enjoy time well-spent lingering with friends after dinner!