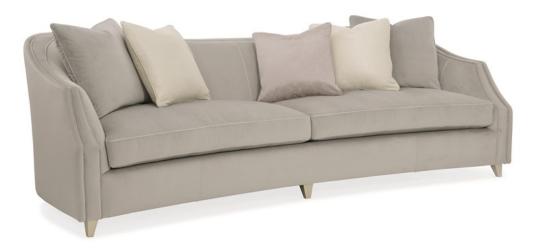

### **COLLECTION: CARACOLE UPHOLSTERY**

### DIMENSIONS: 101.5W x 43D x 32.5H

Uncommonly elegant, this sophisticated sofa is the ultimate illustration of livable luxury. Wearing a dove grey velvet fabric its shapely silhouette is outlined in weltless seam detailing and tailored to perfection. A Taupe Paint finish gives its legs a finished appearance while accent pillows in cream linen and opal add a touch of chic style. For a truly custom look, this plush sofa has no equal.

**CONSTRUCTION:** Plush poly foam cushion. | 8-way hand tied seat. | Feather down pillows.

#### FINISH:

Taupe\_Paint

FABRIC:

Body Fabric: 2301-71H, Contrast Seam Detail 2530-34CC Pillow Fabric: 2-21" x 21" Pillows 2301-71H

2-19" x 19" Pillows 2530-34CC 1-19" x 19" Pillow 3134-89CC