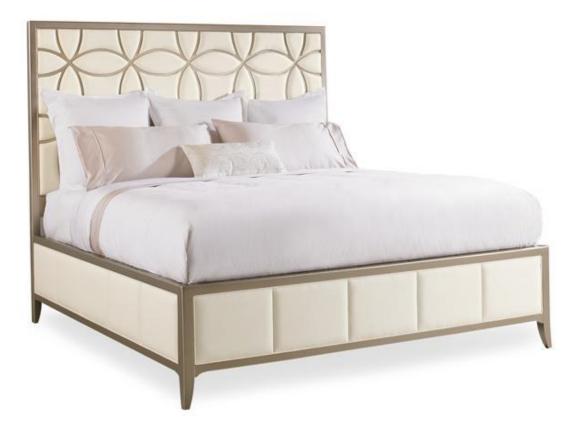

## **SLEEPING BEAUTY - KING**

con-kinbed-013

#### AVAILABLE AS:

Queen King California King

**DIMENSIONS:** 81.5W x 85.5D x 70H

Drop dead gorgeous and a favorite with our entire design team. There's a hint of iridescence in this fabric upholstered headboard design, the mere finishing touch for a dramatic bed that will rise and shine in any bedroom. The fashion-forward frame's unique, contemporized trellis pattern is over-scaled and set off by a rich Taupe Paint finish. This standout combination of white and taupe will look beautiful paired with a variety of wood finishes or metallic elements on other furnishings, for creating the fairest room of all.

**CONSTRUCTION:** Footboard height: 20.75". | Floor to bottom of side rail: 5.750". | Floor to top of side rail: 20.75". | Mattress opening: 78"W x 81.5"L.