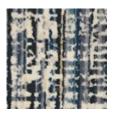

m090-018-131-a

**COLLECTION:** Caracole Upholstery

**DIMENSIONS:** 28.25W x 25.5D x 29.75H

A modern beauty, this shapely chair offers brilliance in every curve. Inspired by the splendor of a geyser erupting with steam and water, it blends shades of cerulean blue and smoke grey with a Dusty Silver finish. Its metal crescent back is finished in a bold shade of cerulean blue and appears to float above its upholstered seat cushion. A richly textured graphic pattern of cerulean and smoke adds depth and dimension to the seat cushion and inside seat back, while button tufting adds a designer touch. Its lasting character feels retroinspired yet thoroughly fresh and modernized.

**CONSTRUCTION:** Plush poly foam cushion. | Webbed seat.

## FINISH:





Soft Radiance

Cerulean

## **FABRIC:**



Body Fabric: 8311-10CC