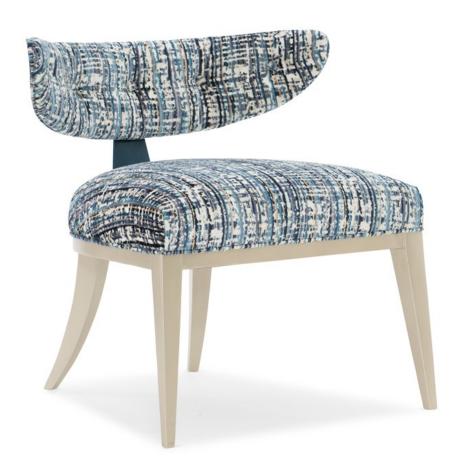

## HALF MOON

m090-018-131-a

**COLLECTION:** Caracole Upholstery

**DIMENSIONS:** 28.25W x 25.5D x 29.75H

A modern beauty, this shapely chair offers brilliance in every curve. Inspired by the splendor of a geyser erupting with steam and water, it blends shades of cerulean blue and smoke grey with a Dusty Silver finish. Its metal crescent back is finished in a bold shade of cerulean blue and appears to float above its upholstered seat cushion. A richly textured graphic pattern of cerulean and smoke adds depth and dimension to the seat cushion and inside seat back, while button tufting adds a designer touch. Its lasting character feels retroinspired yet thoroughly fresh and modernized.