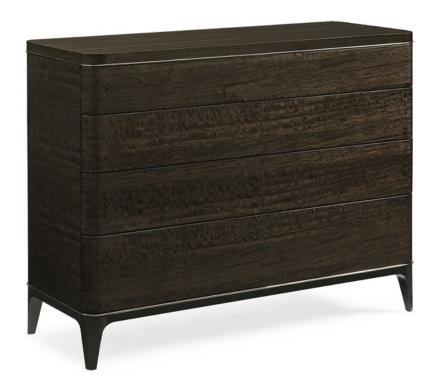

## THE SIMPATICO SINGLE DRESSER

sig-017-021

**COLLECTION:** Signature Simpatico

**DIMENSIONS:** 50W x 19D x 38H

Drawing inspiration from sinuous Italian silhouettes from the mid-century, The Simpatico Single Dresser is crafted from select, highly-figured, eucalyptus veneers finished in our rich, high-sheen Nightfall. Unfettered by extraneous hardware, its sleek lines and dark presence are further enhanced by a bead of Deep Bronze metal that encircles its top. A sculptural base molded from stainless steel is plated in Deep Bronze and the chest rests atop refined, trapezoidal feet. A luxury detail, this piece is finished on all four sides making it an ideal choice for floating in a room. Drawer interiors are fully upholstered in luscious champagne hued velvet and the chest's top drawer is custom fitted with a beautifully designed removable jewelry tray.