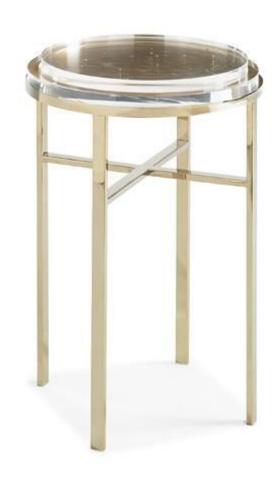

## **SPARKLER**

con-acctab-026

**COLLECTION:** CARACOLE CLASSIC

**DIMENSIONS:** 13.75 dia x 20.5H

What's not to love about the sophisticated combination of Gold Bullion and acrylic? Give a room an instant boost with this luxurious of-the-moment accent table. Not to be missed is this table's intricately designed top, made from acrylic layers over a gold leaf base. Swarovski crystals suspended within layers appear

to be floating over the gold leaf background. Simply stunning! The table's base is made from stainless steel and finished in a soft Gold Bullion. For unexpected glamour, try a pair of Sparklers in lieu of a traditional cocktail table in an intimate seating area. A little sparkle makes any room come alive!