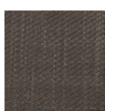

## **FUSION CHAIR**

m050-017-031-a

**COLLECTION:** Modern Fusion Upholstery

DIMENSIONS: 40.5W x 40.25D x 28.75H

Tailored yet comfortable, this modern chair makes a statement in streamline style. It features a slim track arm and is upholstered in a sleek, menswear-inspired fabric with a tight weave in tones of fog grey. A contrasting accent pillow in deeper shades of mocha features a soft horizontal stripe and subtly textured pattern.

## FABRIC:

Body Fabric: 2493-71CC

Pillow Fabric: 1-19" x 19" Pillow 2568-91CC