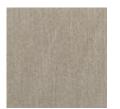

## **FUSION CHAIR**

m050-017-031-a

**COLLECTION:** Modern Fusion Upholstery

DIMENSIONS: 40.5W x 40.25D x 28.75H

Tailored yet comfortable, this modern chair makes a statement in streamline style. It features a slim track arm and is upholstered in a sleek, menswear-inspired fabric with a tight weave in tones of fog grey. A contrasting accent pillow in deeper shades of mocha features a soft horizontal stripe and subtly textured pattern.

## FABRIC:

Body Fabric: 2493-71CC

Pillow Fabric: 1-19" x 19" Pillow 2568-91CC