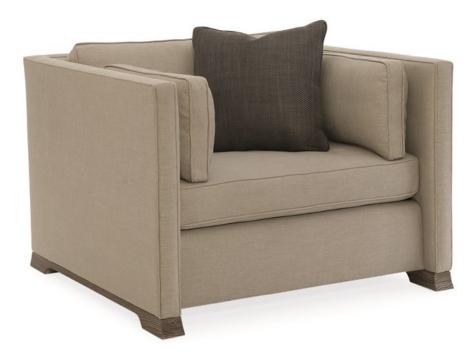

## **FUSION CHAIR**

m050-017-031-a

**COLLECTION:** Modern Fusion Upholstery

DIMENSIONS: 40.5W x 40.25D x 28.75H

Tailored yet comfortable, this modern chair makes a statement in streamline style. It features a slim track arm and is upholstered in a sleek, menswear-inspired fabric with a tight weave in tones of fog grey. A contrasting accent pillow in deeper shades of mocha features a soft horizontal stripe and subtly textured pattern.

**CONSTRUCTION:** Blendown cushion. | No sag seat. | Feather down pillow.

FINISH: