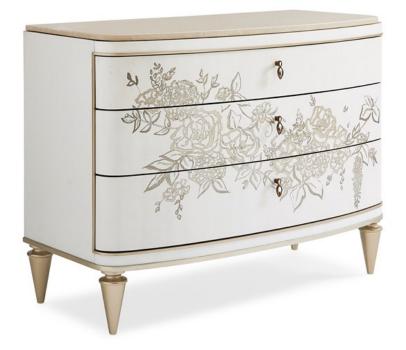

## ATTENTION GETTER

cla-018-465

**COLLECTION:** Caracole Classic

## **DIMENSIONS:** 42.5W x 20.5D x 32H

There's nothing shy about this stunning cabinet, in fact, it's a true attentiongetter. Its graceful countenance is effortlessly elegant and adds a touch of sparkle to the room. Finished in Queen's Lace it's embellished with a modern floral pattern silkscreened in Harvest Bronze and Champagne Reflections across its three drawer fronts. Topped with Moonlight Marble, it provides the perfect surface for display while offering natural durability. Inside, its fully finished drawers wear a Warm Reflections finish, as do its tapered legs. The inspired combination of warm metallics against the soft white of Queen's Lace creates the ultimate expression of livable luxury.

**CONSTRUCTION:** Top drawer 34.5 x 14/16 x 2.5 | Middle Drawer 34.5 x 14/16 x 3.5 | Bottom Drawer 34.5 x 14/16 x 4.5 | Leg height 7.5