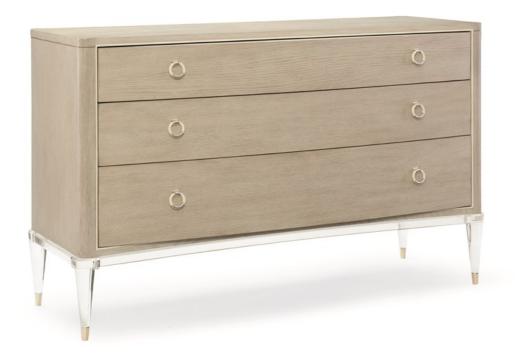

## FLOATING AWAY

cla-416-021

**COLLECTION:** Caracole Classic

**DIMENSIONS:** 54W x 19D x 35H

Floating Away is the perfect mix of yin and yang. Three convex drawers gracefully extend from a concave case of quarter-sawn oak and is finished in a warm Heron Grey. An off-white bead outlines the drawers for that designer touch. Peek inside to discover partitioned drawers in a fresh Wedding Dress White with cane stencils on the interior bottoms. The top left drawer features a removable jewelry tray. The entire cabinet floats off the ground on an acrylic base with clear legs tipped with Whisper of Gold ferrules. Clearly, this is a statement piece for, not only a bedroom, but virtually any room in your home that requires a beautiful storage solution.

**CONSTRUCTION:** Top drawer: 48"W x 13"D x 3.25"H. | Middle drawer: 48"W x 15.5"D  $\times$  4"H. | Bottom drawer: 48"W x 15.5"D x 4.75"H. |