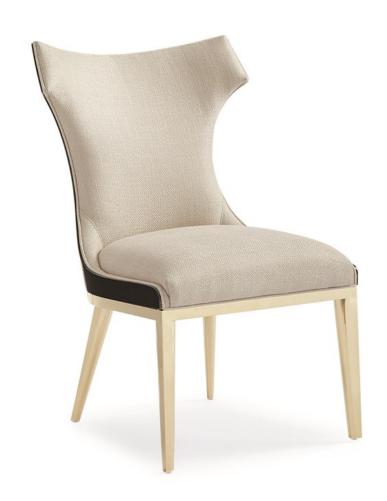

## THE URBANE DINING SIDE CHAIR

sig-017-281

**COLLECTION:** Signature Simpatico

**DIMENSIONS:** 21 W x 25D x 37H

The Urbane Dining Side Chair is a stylish reinterpretation of the ever-classic Klismos chair, a popular chair style that dates back to Egyptian times. Ours is dressed up for high-style entertaining in timelessly chic black and ivory. Offering the elegance of a tuxedo, its comfortably curving wooden back is finished in Satin Ebony while the inside back and seat are elegantly upholstered in a shimmering basketweave fabric in a lustrous Moonstone hue. Majestic Gold frames the base of the chair and thin, contemporary tapered gold legs dress it up for high-style entertaining.