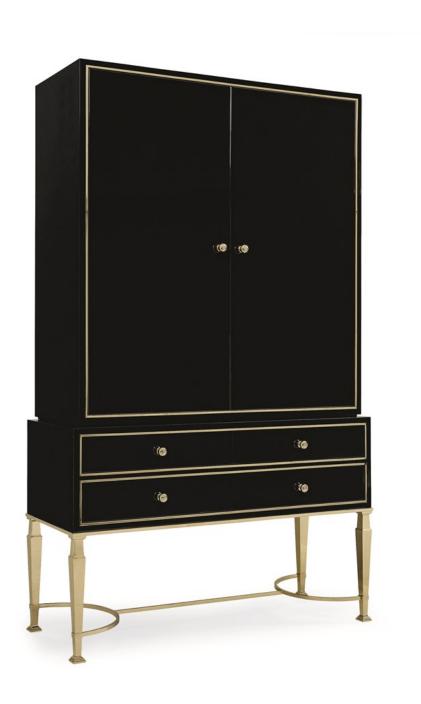

## THE AFICIONADO CABINET

sig-416-531

**COLLECTION:** Signature Debut

**DIMENSIONS:** 52.5W x 20.5D x 86H

The Aficionado Cabinet makes the same elegant statement that a fine Steinway piano lends to your home. This entertainment/bar cabinet's linear lines and rectangular shape are brought to life in a glossy Piano Black that is trimmed in Majestic Gold. The piece is suspended off the floor on square tapered legs with slender horseshoe-curved gold stretchers. Open the large cabinet doors with brilliant gold quilted knobs to discover the interior cabinet is radiant in Gold Bullion Leaf. Lit with LEDs, you can project your television from behind a two-way mirror. The three glass shelves are perfect for storing crystal barware. A gold mirrored tray slides out to create a reflective drink-making surface. There are four drawers, each of which hold wine trays for easy access to your finest Chateauneuf du Pape. This piece is as stunning open as closed, so you can show it off to your guests.

**CONSTRUCTION:** Glass shelves: 46.75"W x 8.5"D. | TV area: 24"x14.750"x2.750. | Mirrored work surface: 42.75"W x 13"D. | Total opening at top: 47"W x 42.5"D x 12.5"H. | Top drawers at bottom: 22.75"W x 15"D x 5"H. | Bottom drawers: 22.75"W x 15"D x 2.3"H.