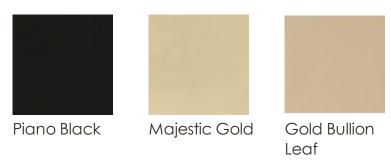

## THE AFICIONADO CABINET

sig-416-531

**COLLECTION:** Signature Debut

**DIMENSIONS:** 52.5W x 20.5D x 86H

The Aficionado Cabinet makes the same elegant statement that a fine Steinway piano lends to your home. This entertainment/bar cabinet's linear lines and rectangular shape are brought to life in a glossy Piano Black that is trimmed in Majestic Gold. The piece is suspended off the floor on square tapered legs with slender horseshoe-curved gold stretchers. Open the large cabinet doors with brilliant gold quilted knobs to discover the interior cabinet is radiant in Gold Bullion Leaf. Lit with LEDs, you can project your television from behind a two-way mirror. The three glass shelves are perfect for storing crystal barware. A gold mirrored tray slides out to create a reflective drink-making surface. There are four drawers, each of which hold wine trays for easy access to your finest Chateauneuf du Pape. This piece is as stunning open as closed, so you can show it off to your guests.

## FINISH: